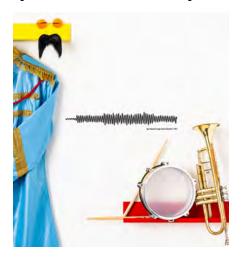

#### Music Soundwaves for music lovers

Whether it's Billie Jean, Let it be or Wonderwall, we all have memories attached to these universal tunes. Some songs leave their mark forever. The Line has created its ultimate playlist, grouping together songs that have marked history and, using a unique algorithm, has converted them into elegant visual waves. Sound becomes a line and the song's highlights – its pauses and changes in tempo – become visible.

With this innovation, The Line created a modern take on music: it can now be viewed, mounted on walls, brushed up against, touched. Highly poetic, this collection embodies sound, as much as our emotions.