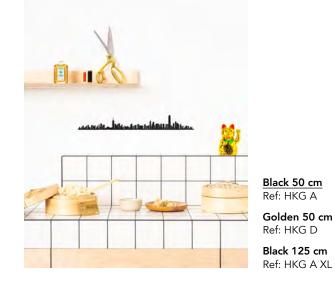

#### Hong Kong

stanbu

Black 50 cm Ref: IST A <u>Golden 50 cm</u> Ref: IST D Black 125 cm Ref: IST A XL

Jeusalem

**biza** 

Black 50 cm Ref: IBZ A

New)

**Golden 50 cm** Ref: IBZ D