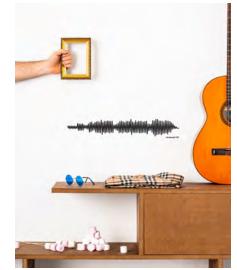

#### Music Soundwaves for music lovers

Whether it's Billie Jean, Let it be or Wonderwall, we all have memories attached to these universal tunes. Some songs leave their mark forever. The Line has created its ultimate playlist, grouping together songs that have marked history and, using a unique algorithm, has converted them into elegant visual waves. Sound becomes a line and the song's highlights – its pauses and changes in tempo – become visible.

With this innovation, The Line created a modern take on music: it can now be viewed, mounted on walls, brushed up against, touched. Highly poetic, this collection embodies sound, as much as our emotions.