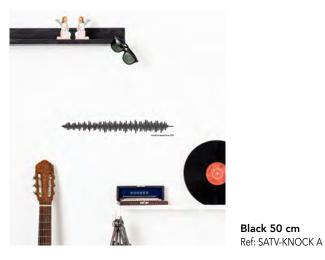

#### Knockin' on Heaven's Door Bob Dylan

Le Sud

Black 50 cm Ref: SATV-HALLE A

Let it be by John Lennon & Paul McCartney

Black 50 cm Ref: SATV-LETIT A