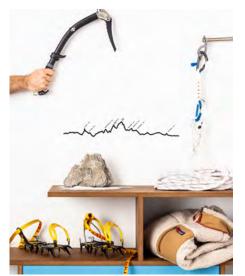

#### Music Soundwaves for music lovers

Whether it's Billie Jean, Let it be or Wonderwall, we all have memories attached to these universal tunes. Some songs leave their mark forever. The Line has created its ultimate playlist, grouping together songs that have marked history and, using a unique algorithm, has converted them into elegant visual waves. Sound becomes a line and the song's highlights – its pauses and changes in tempo – become visible.

With this innovation, The Line created a modern take on music: it can now be viewed, mounted on walls, brushed up against, touched. Highly poetic, this collection embodies sound, as much as our emotions.

#### Summit Silhouettes for mountain lovers

Everest, Mount Fuji or Table Mountain in South Africa - The Line Summit collection has been tackling legendary mountains since January 2020. The materialization of these rocky peaks – true wonders of the world – is designed for thrill seekers always looking for their next adventure, just as much as nature lovers and meditation aficionados. Those gigantic masses of stone are witnesses to our planet's history and symbols of its strength and fragility. They have common values and tickle the heavens as well as our deepest emotions.