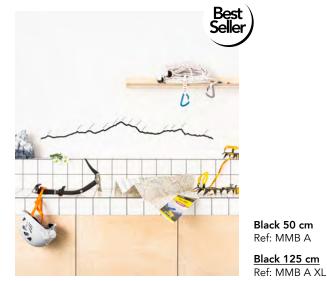

#### Summit Silhouettes for mountain lovers

Everest, Mount Fuji or Table Mountain in South Africa - The Line Summit collection has been tackling legendary mountains since January 2020. The materialization of these rocky peaks – true wonders of the world – is designed for thrill seekers always looking for their next adventure, just as much as nature lovers and meditation aficionados. Those gigantic masses of stone are witnesses to our planet's history and symbols of its strength and fragility. They have common values and tickle the heavens as well as our deepest emotions.

Whether you have climbed Kilimanjaro, holidayed by Mont Blanc or dreamed of Everest for as long as you can remember, these silhouettes arouse both memories and raw emotions.

Black 50 cm

Ref: FRY A

Denali - McKinley (Alaska Range, USA)