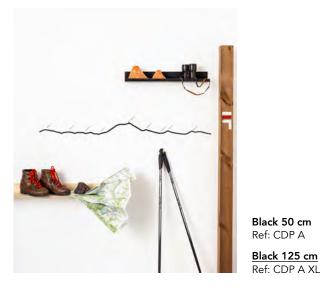

#### Summit Silhouettes for mountain lovers

Everest, Mount Fuji or Table Mountain in South Africa - The Line Summit collection has been tackling legendary mountains since January 2020. The materialization of these rocky peaks – true wonders of the world – is designed for thrill seekers always looking for their next adventure, just as much as nature lovers and meditation aficionados. Those gigantic masses of stone are witnesses to our planet's history and symbols of its strength and fragility. They have common values and tickle the heavens as well as our deepest emotions.

Whether you have climbed Kilimanjaro, holidayed by Mont Blanc or dreamed of Everest for as long as you can remember, these silhouettes arouse both memories and raw emotions.

Black 50 cm

Ref: FRY A

Denali - McKinley (Alaska Range, USA)