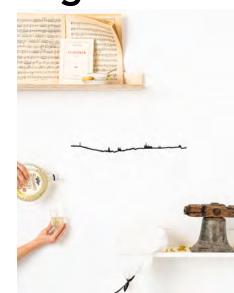

#### Music Soundwaves for music lovers

Whether it's Billie Jean, Let it be or Wonderwall, we all have memories attached to these universal tunes. Some songs leave their mark forever. The Line has created its ultimate playlist, grouping together songs that have marked history and, using a unique algorithm, has converted them into elegant visual waves. Sound becomes a line and the song's highlights – its pauses and changes in tempo – become visible.

With this innovation, The Line created a modern take on music: it can now be viewed, mounted on walls, brushed up against, touched. Highly poetic, this collection embodies sound, as much as our emotions.