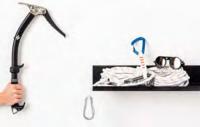

#### Summit Silhouettes for mountain lovers

Everest, Mount Fuji or Table Mountain in South Africa - The Line Summit collection has been tackling legendary mountains since January 2020. The materialization of these rocky peaks – true wonders of the world – is designed for thrill seekers always looking for their next adventure, just as much as nature lovers and meditation aficionados. Those gigantic masses of stone are witnesses to our planet's history and symbols of its strength and fragility. They have common values and tickle the heavens as well as our deepest emotions.

Whether you have climbed Kilimanjaro, holidayed by Mont Blanc or dreamed of Everest for as long as you can remember, these silhouettes arouse both memories and raw emotions.

Black 50 cm

Ref: FRY A

Denali - McKinley (Alaska Range, USA)