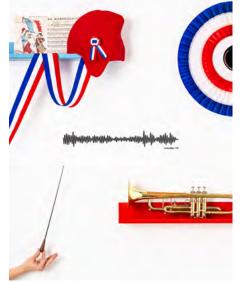

Ref: SATV-QUEJE A

TheLine has launched a collaboration TheLine x Elysée and the National Guard orchestra, to represent France's national anthem in a unique, contemporary way. The notes and words written by Rouget de Lisle are materialized in a wall-mount sculpture that is both elegant and catchy. Revolutionary!

La Marseillaise Rouget de Lisle, 1792

<u>Black 50 cm</u> Ref: LAMRS A

Golden 50 cm Ref: LAMRS D