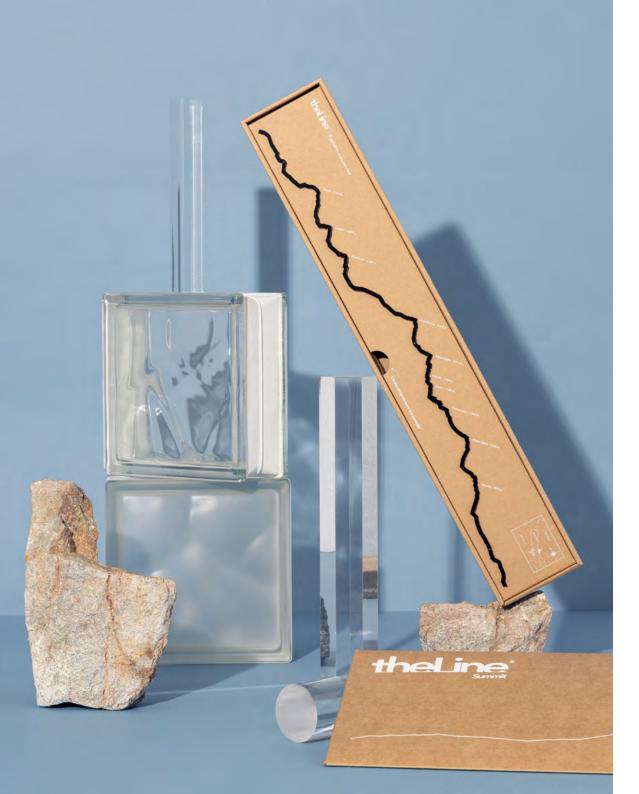

#### Summit Silhouettes for mountain lovers

Everest, Mount Fuji or Table Mountain in South Africa - The Line Summit collection has been tackling legendary mountains since January 2020. The materialization of these rocky peaks – true wonders of the world – is designed for thrill seekers always looking for their next adventure, just as much as nature lovers and meditation aficionados. Those gigantic masses of stone are witnesses to our planet's history and symbols of its strength and fragility. They have common values and tickle the heavens as well as our deepest emotions.

Whether you have climbed Kilimanjaro, holidayed by Mont Blanc or dreamed of Everest for as long as you can remember, these silhouettes arouse both memories and raw emotions.

Black 50 cm

Ref: FRY A

Denali - McKinley (Alaska Range, USA)