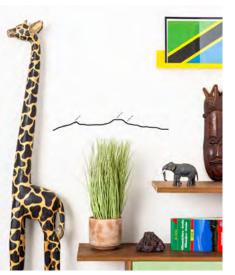

#### Summit Silhouettes for mountain lovers

Everest, Mount Fuji or Table Mountain in South Africa - The Line Summit collection has been tackling legendary mountains since January 2020. The materialization of these rocky peaks – true wonders of the world – is designed for thrill seekers always looking for their next adventure, just as much as nature lovers and meditation aficionados. Those gigantic masses of stone are witnesses to our planet's history and symbols of its strength and fragility. They have common values and tickle the heavens as well as our deepest emotions.

Whether you have climbed Kilimanjaro, holidayed by Mont Blanc or dreamed of Everest for as long as you can remember, these silhouettes arouse both memories and raw emotions.

Black 50 cm

Ref: FRY A

Denali - McKinley (Alaska Range, USA)