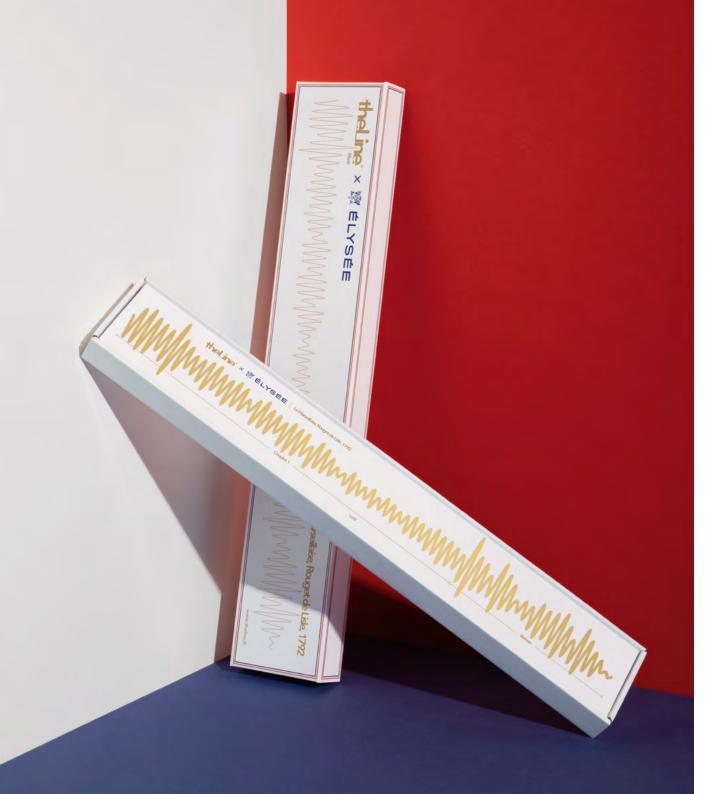

Ref: SATV-QUEJE A

TheLine has launched a collaboration TheLine x Elysée and the National Guard orchestra, to represent France's national anthem in a unique, contemporary way. The notes and words written by Rouget de Lisle are materialized in a wall-mount sculpture that is both elegant and catchy. Revolutionary!

La Marseillaise Rouget de Lisle, 1792

<u>Black 50 cm</u> Ref: LAMRS A

Golden 50 cm Ref: LAMRS D