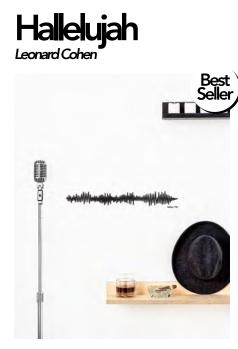

#### Music Soundwaves for music lovers

Whether it's Billie Jean, Let it be or Wonderwall, we all have memories attached to these universal tunes. Some songs leave their mark forever. The Line has created its ultimate playlist, grouping together songs that have marked history and, using a unique algorithm, has converted them into elegant visual waves. Sound becomes a line and the song's highlights – its pauses and changes in tempo – become visible.

With this innovation, The Line created a modern take on music: it can now be viewed, mounted on walls, brushed up against, touched. Highly poetic, this collection embodies sound, as much as our emotions.

#### Knockin' on Heaven's Door Bob Dylan

Le Sud

Black 50 cm Ref: SATV-HALLE A

Let it be by John Lennon & Paul McCartney

Black 50 cm Ref: SATV-LETIT A