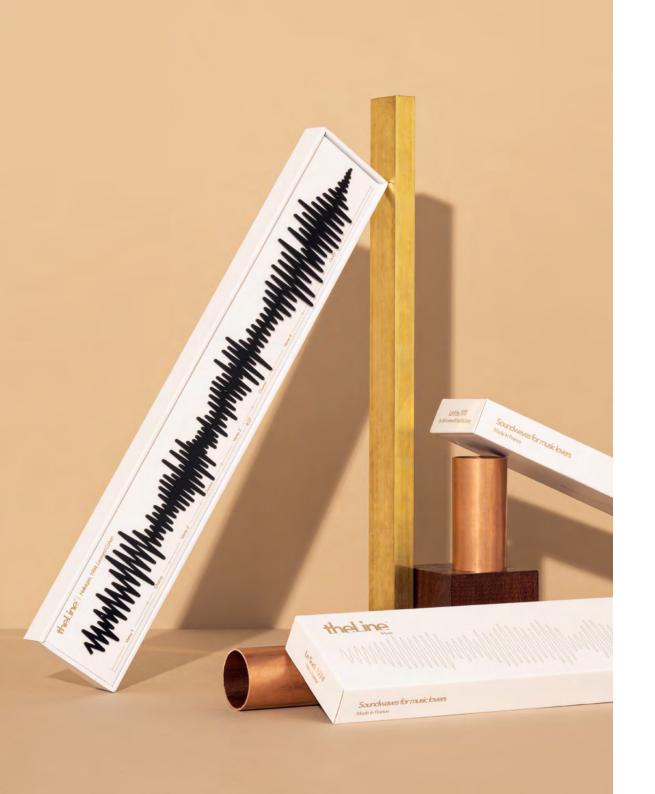

#### Music Soundwaves for music lovers

Whether it's Billie Jean, Let it be or Wonderwall, we all have memories attached to these universal tunes. Some songs leave their mark forever. The Line has created its ultimate playlist, grouping together songs that have marked history and, using a unique algorithm, has converted them into elegant visual waves. Sound becomes a line and the song's highlights – its pauses and changes in tempo – become visible.

With this innovation, The Line created a modern take on music: it can now be viewed, mounted on walls, brushed up against, touched. Highly poetic, this collection embodies sound, as much as our emotions.