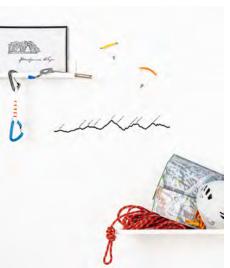

#### Music Soundwaves for music lovers

Whether it's Billie Jean, Let it be or Wonderwall, we all have memories attached to these universal tunes. Some songs leave their mark forever. The Line has created its ultimate playlist, grouping together songs that have marked history and, using a unique algorithm, has converted them into elegant visual waves. Sound becomes a line and the song's highlights – its pauses and changes in tempo – become visible.

With this innovation, The Line created a modern take on music: it can now be viewed, mounted on walls, brushed up against, touched. Highly poetic, this collection embodies sound, as much as our emotions.