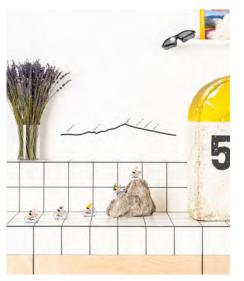

#### Summit Silhouettes for mountain lovers

Everest, Mount Fuji or Table Mountain in South Africa - The Line Summit collection has been tackling legendary mountains since January 2020. The materialization of these rocky peaks – true wonders of the world – is designed for thrill seekers always looking for their next adventure, just as much as nature lovers and meditation aficionados. Those gigantic masses of stone are witnesses to our planet's history and symbols of its strength and fragility. They have common values and tickle the heavens as well as our deepest emotions.

Whether you have climbed Kilimanjaro, holidayed by Mont Blanc or dreamed of Everest for as long as you can remember, these silhouettes arouse both memories and raw emotions.

Black 50 cm

Ref: FRY A

Denali - McKinley (Alaska Range, USA)