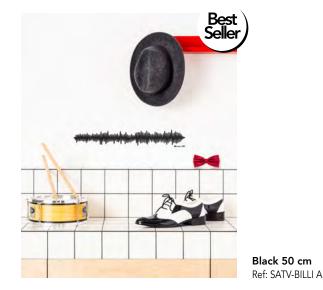

#### Que je ťaime

Sgt. Pepper's Lonely Hearts Club Band

**Wonderwall** Noel Gallacher

Black 50 cm Ref: SATV-WONDE A

Black 50 cm Ref: SATV-SGTPE A

18

Black 50 cm Ref: SATV-YESTE A

Black 50 cm