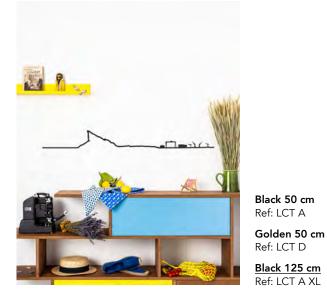

#### Amsterdam

Black 50 cm Ref: AMS A Golden 50 cm Ref: AMS D

Black 125 cm Ref: AMS A XL