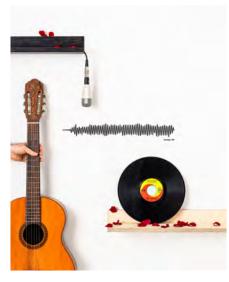

#### Music Soundwaves for music lovers

Whether it's Billie Jean, Let it be or Wonderwall, we all have memories attached to these universal tunes. Some songs leave their mark forever. The Line has created its ultimate playlist, grouping together songs that have marked history and, using a unique algorithm, has converted them into elegant visual waves. Sound becomes a line and the song's highlights – its pauses and changes in tempo – become visible.

With this innovation, The Line created a modern take on music: it can now be viewed, mounted on walls, brushed up against, touched. Highly poetic, this collection embodies sound, as much as our emotions.