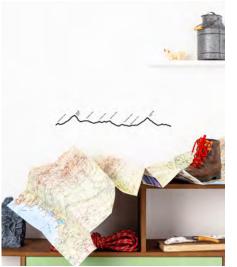

#### Summit Silhouettes for mountain lovers

Everest, Mount Fuji or Table Mountain in South Africa - The Line Summit collection has been tackling legendary mountains since January 2020. The materialization of these rocky peaks – true wonders of the world – is designed for thrill seekers always looking for their next adventure, just as much as nature lovers and meditation aficionados. Those gigantic masses of stone are witnesses to our planet's history and symbols of its strength and fragility. They have common values and tickle the heavens as well as our deepest emotions.

Whether you have climbed Kilimanjaro, holidayed by Mont Blanc or dreamed of Everest for as long as you can remember, these silhouettes arouse both memories and raw emotions.

Black 50 cm

Ref: FRY A

Denali - McKinley (Alaska Range, USA)