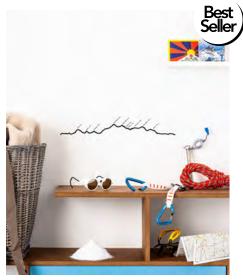

#### Music Soundwaves for music lovers

Whether it's Billie Jean, Let it be or Wonderwall, we all have memories attached to these universal tunes. Some songs leave their mark forever. The Line has created its ultimate playlist, grouping together songs that have marked history and, using a unique algorithm, has converted them into elegant visual waves. Sound becomes a line and the song's highlights – its pauses and changes in tempo – become visible.

With this innovation, The Line created a modern take on music: it can now be viewed, mounted on walls, brushed up against, touched. Highly poetic, this collection embodies sound, as much as our emotions.