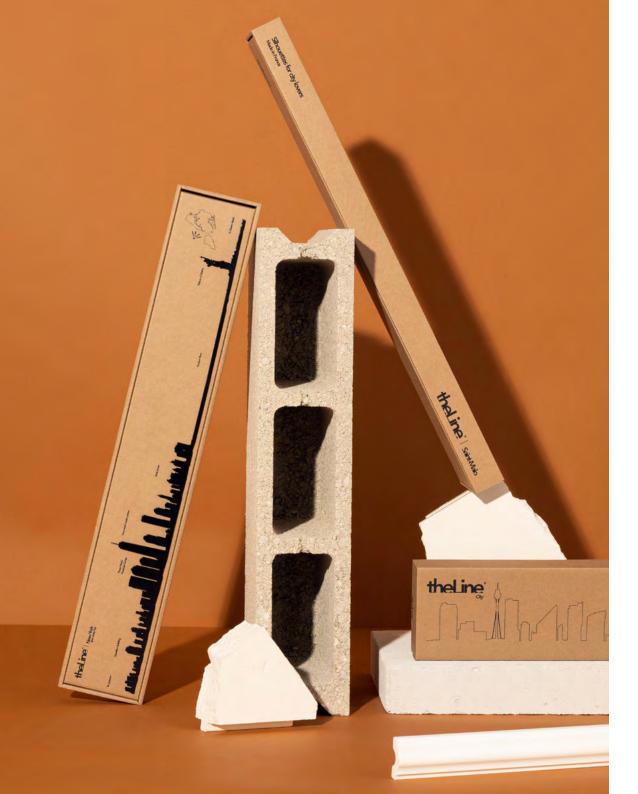

### Designing memories

Since 2015, The Line crafts with care wall mountings in the spirit of poetic silhouettes.

In one stroke, cut out in metal, The Line reveals panorama of cities, legendary mountain tops, or even mythical music tracks visually represented by their soundwaves.

Through a pure and moving design, each one of us can recognise part of their own story, a memorable experience, a dream to achieve.

The Line strongly values the craftsmanship of its products - designed and made in half a dozen workshops across France - as well as the people behind the making, from the SCOP (equivalent to a Cooperative and Participatory organisation) where the metal shapes are cut out, to the assembling of the products done in an ESAT workshop (employing disabled persons with a view to professional reintegration) in the heart of Paris.