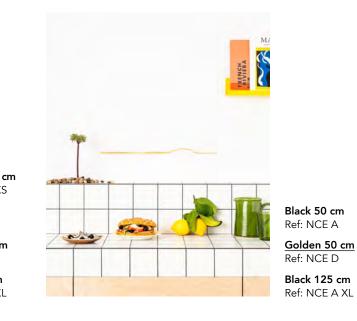

Mini Black 19 cm Ref: MRS A XS

Black 50 cm Ref: MRS A

Golden 50 cm Ref: MRS D

Black 125 cm Ref: MRS A XL

La della d

Mini Black 19 cm Ref: MXP A XS Black 50 cm

Ref: MXP A Golden 50 cm

Ref: MXP D

Black 125 cm Ref: MXP A XL

Black 50 cm Ref: MPL A

Golden 50 cm Ref: MPL D

Black 125 cm Ref: MPL A XL