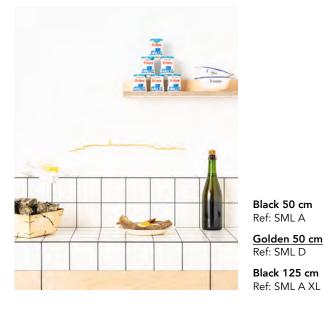

#### Summit Silhouettes for mountain lovers

Everest, Mount Fuji or Table Mountain in South Africa - The Line Summit collection has been tackling legendary mountains since January 2020. The materialization of these rocky peaks – true wonders of the world – is designed for thrill seekers always looking for their next adventure, just as much as nature lovers and meditation aficionados. Those gigantic masses of stone are witnesses to our planet's history and symbols of its strength and fragility. They have common values and tickle the heavens as well as our deepest emotions.

Whether you have climbed Kilimanjaro, holidayed by Mont Blanc or dreamed of Everest for as long as you can remember, these silhouettes arouse both memories and raw emotions.

Black 50 cm

Ref: FRY A

Denali - McKinley (Alaska Range, USA)