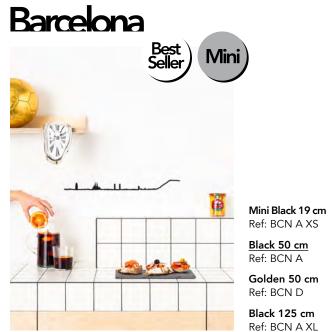

Golden 50 cm Ref: PRG D

Black 125 cm Ref: PRG A XL

Rome Best Seller Mini ..... Mini Black 19 cm Ref: ROM A XS Black 50 cm